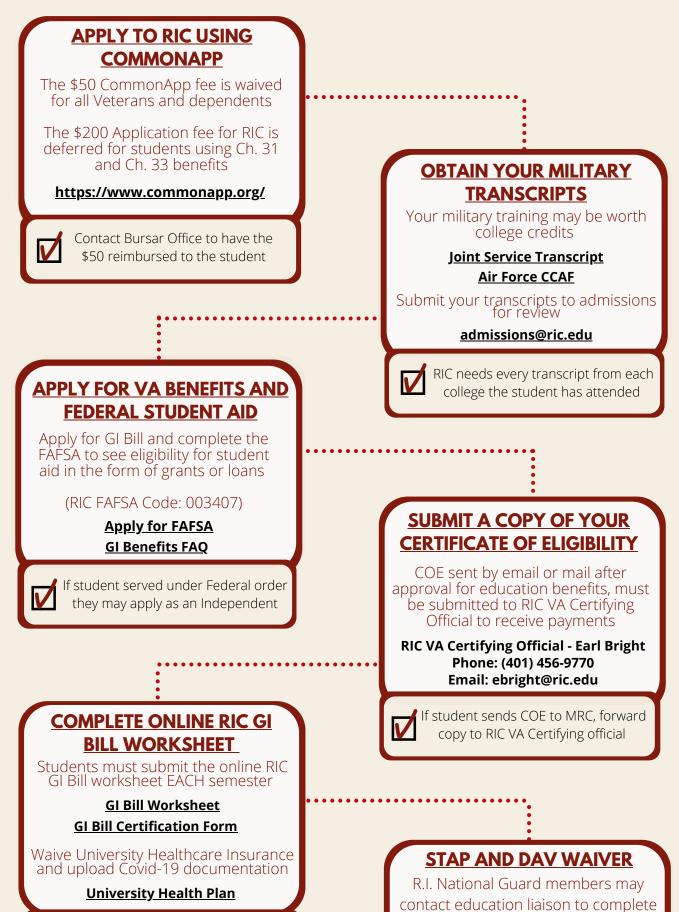

### CERTIFY ENROLLMENT

Students using VA Education benefits will be required to certify their enrollment/attendance each month in order to receive their stipend/payment

#### **Enrollment Verification**

#### Wave Website

Assist student in signing up for automated enrollment verification via SMS or WAVE website

#### Veterans with a disability rating of 10% or more are eligible to have their tuition waived - **DAV Waiver**

STAP Waiver (covers 100% state tuition)

#### RIANG: Jorge.febus@us.af.mil ARNG: Christopher.a.toti.mil@mail.mil

Ensure DAV waiver is sent to Bursar (Student does not need to wait for waiver day to submit