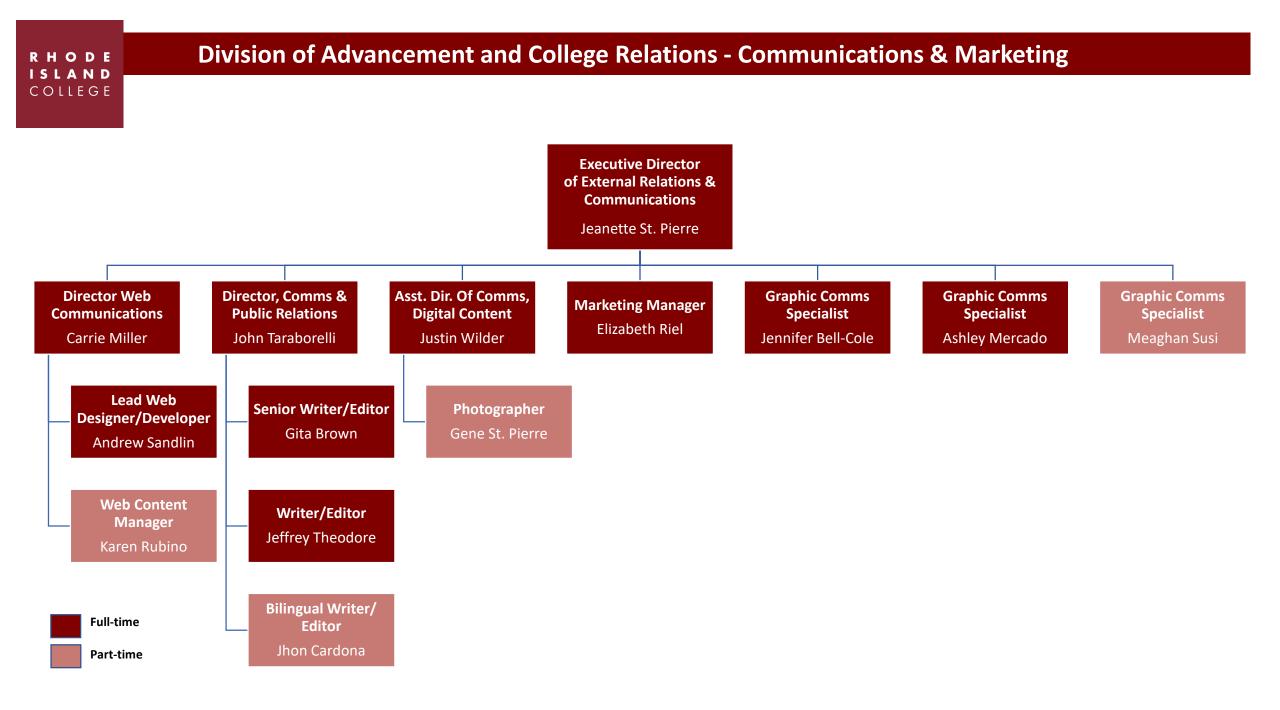

# **Organizational Charts**













| Sport                       | Head Coach/Coordinator | Assistant Coach                                         |
|-----------------------------|------------------------|---------------------------------------------------------|
| Club Equestrian             | Dana Stark             |                                                         |
| Men's/Women's Cross Country | Tim Rudd               | Autumn Wosencroft                                       |
| Men's/Women's Golf          | Bill Volpe             |                                                         |
| Women's Gymnastics          | Monica Nassi           | Emma Hartan                                             |
| Women's Lacrosse            | Jessalyn O'Niell       | Hannah Ambrosia