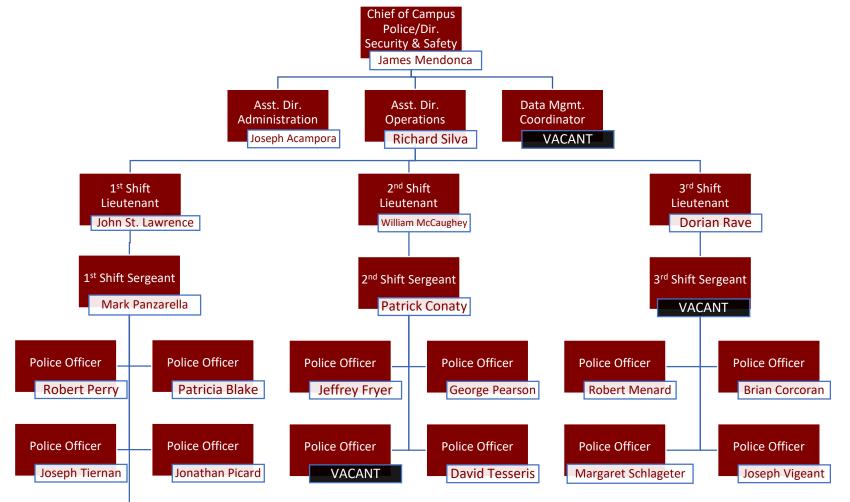

## **Division of Administration and Finance – Campus Police**

RINEC Police Officer Frank DelSanto