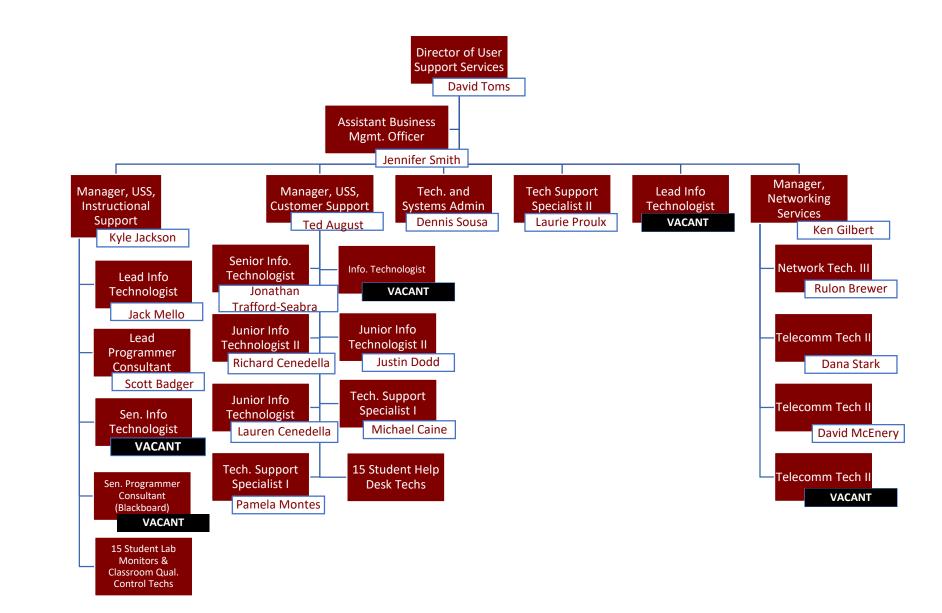

#### Division of Administration and Finance – Office of Information Technology Services, User Support Services