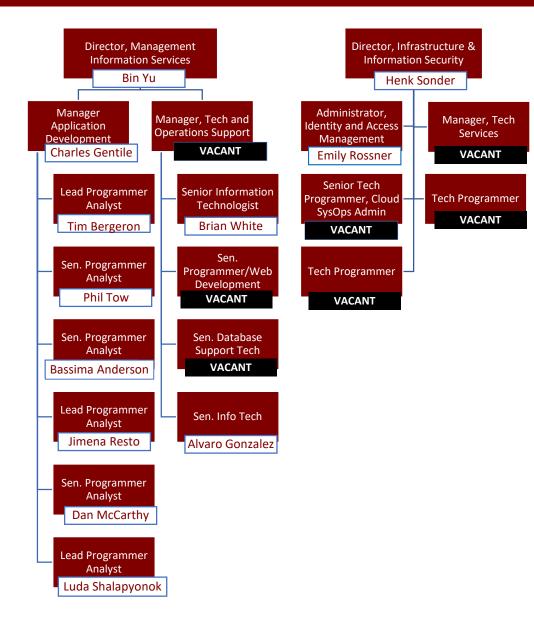

### Division of Administration and Finance – Office of Information Technology Services, MIS and Infrastructure Services

Full-time

Part-time

**Full-time** 