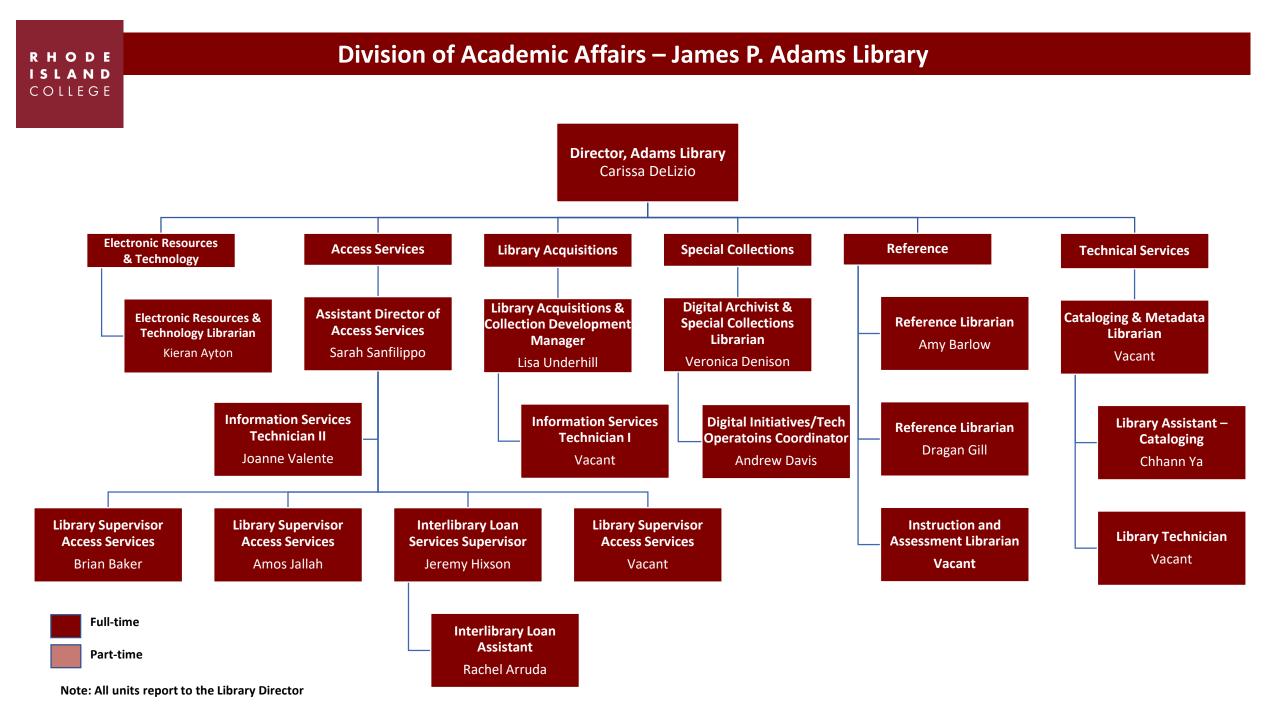

melia Murphy                                           |
| Wrestling                   | Jay Jones              | Jonathan Murray<br>Stephen Masi                         |



R H O D E I S L A N D C O L L E G E

## **Office of the Controller**





RHODE

ISLAND College













## **Division of Administration and Finance – Campus Police**



RINEC Police Officer Frank DelSanto

#### R H O D E I S L A N D C O L L E G E

#### R H O D E I S L A N D C O L L E G E

**Full-time** 

Part-time

#### Division of Administration and Finance – Office of Information Technology Services, User Support Services



#### R H O D E I S L A N D C O L L E G E

### Division of Administration and Finance – Office of Information Technology Services, MIS and Infrastructure Services



Full-time

Part-time









**Full-time**