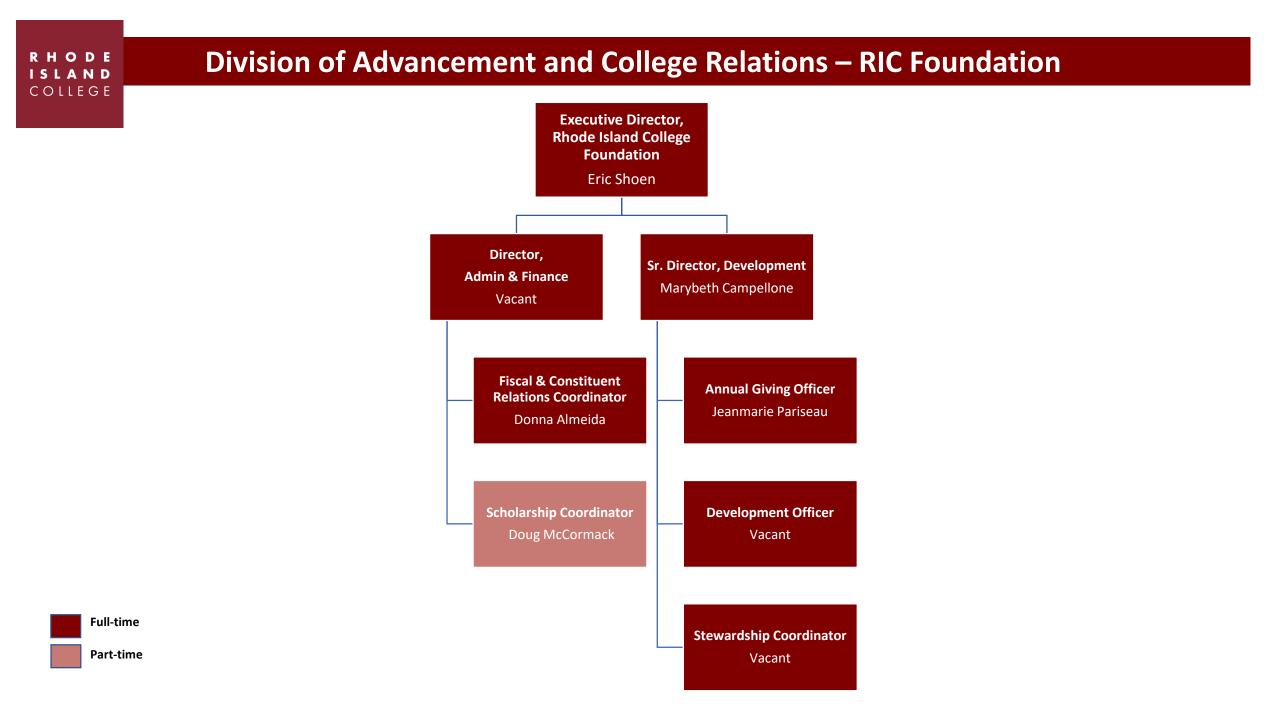

# **Organizational Charts**













| Sport                       | Head Coach/Coordinator | Assistant Coach                                         |
|-----------------------------|------------------------|---------------------------------------------------------|
| Club Equestrian             | Dana Stark             |                                                         |
| Men's/Women's Cross Country | Tim Rudd               | Autumn Wosencroft                                       |
| Men's/Women's Golf          | Bill Volpe             |                                                         |
| Women's Gymnastics          | Monica Nassi           | Emma Hartan                                             |
| Women's Lacrosse            | Jessalyn O'Niell       | Hannah Ambrosia