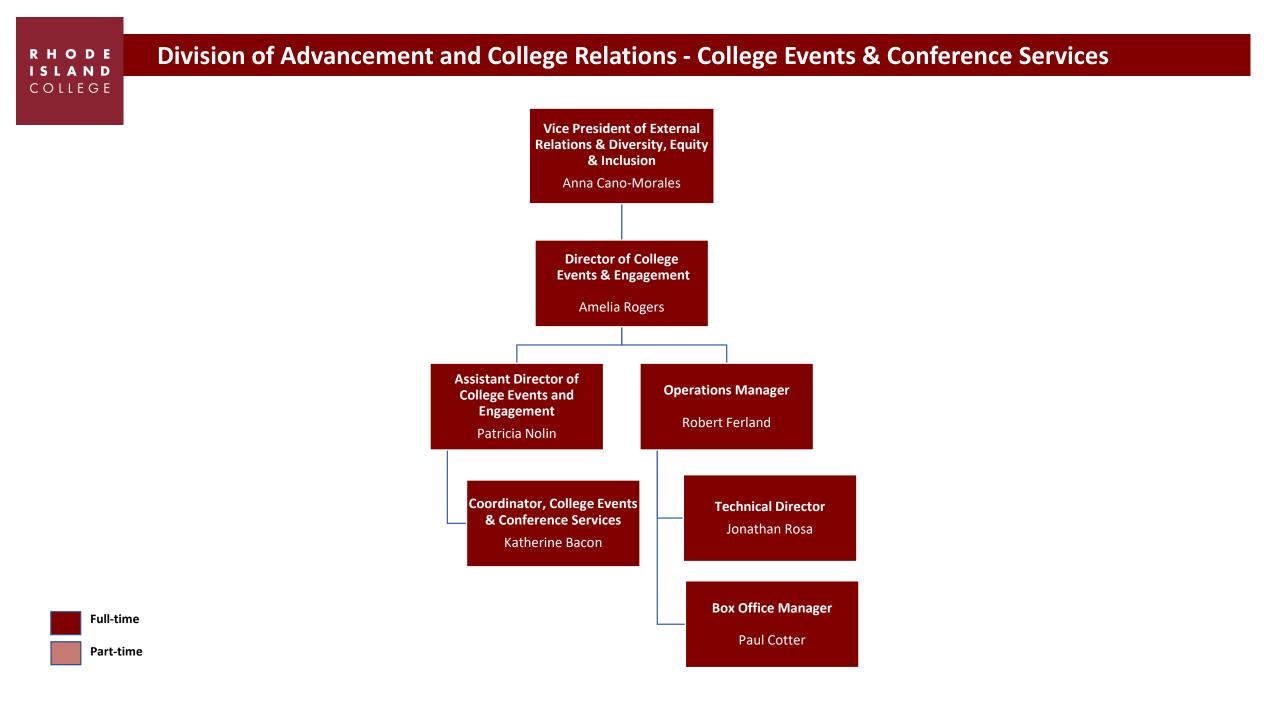

# **Organizational Charts**













| Sport                       | Head Coach/Coordinator | Assistant Coach                                         |
|-----------------------------|------------------------|---------------------------------------------------------|
| Club Equestrian             | Dana Stark             |                                                         |
| Men's/Women's Cross Country | Tim Rudd               | Autumn Wosencroft                                       |
| Men's/Women's Golf          | Bill Volpe             |                                                         |
| Women's Gymnastics          | Monica Nassi           | Emma Hartan                                             |
| Women's Lacrosse            | Jessalyn O'Niell       | Hannah Ambrosia