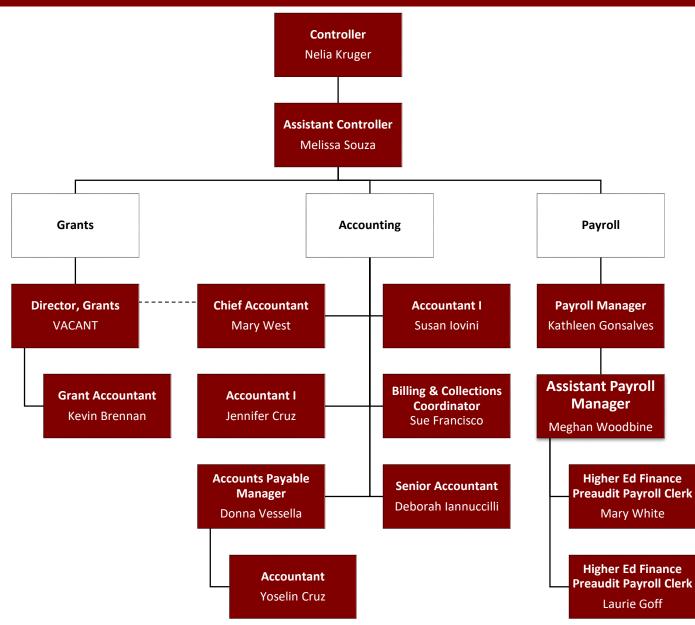

|
| Women's Lacrosse            | Jessalyn O'Niell       | Hannah Ambrosia                                         |
| Women's Swimming            | Barry Fontaine         |                                                         |
| Men's/Women's Tennis        | Adam Spring            | Grace Zangari<br>Julie Reddy                            |
| Men's/Women's Track         | Tim Rudd               | Autumn Wosencroft<br>Mathew Russom<br>Destinee Barrette |
| Women's Volleyball          | Jennifer Cabral        | Amelia Murphy                                           |
| Wrestling                   | Jay Jones              | Jonathan Murray<br>Stephen Masi                         |



R H O D E I S L A N D C O L L E G E

## **Office of the Controller**





RHODE

ISLAND College













## **Division of Administration and Finance – Campus Police**



RINEC Police Officer Frank DelSanto

#### R H O D E I S L A N D C O L L E G E

#### R H O D E I S L A N D C O L L E G E

**Full-time** 

Part-time

#### Division of Administration and Finance – Office of Information Technology Services, User Support Services



#### R H O D E I S L A N D C O L L E G E

### Division of Administration and Finance – Office of Information Technology Services, MIS and Infrastructure Services



Full-time

Part-time









**Full-time**