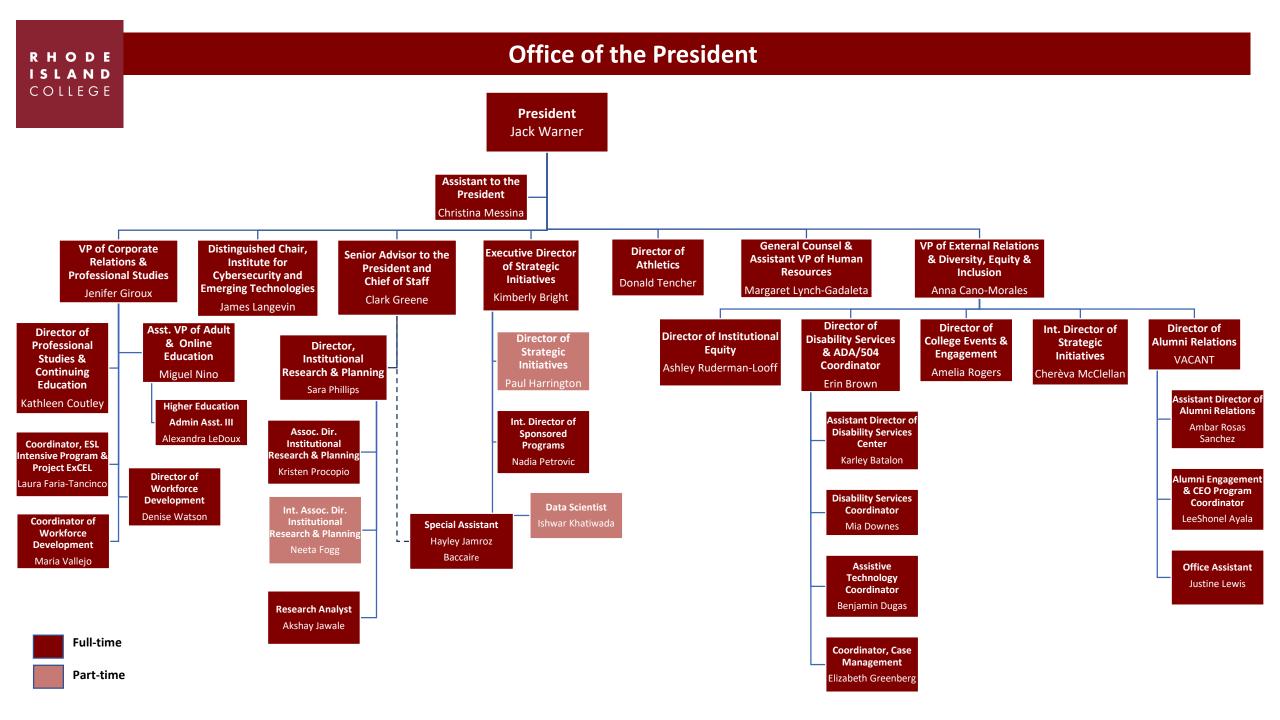

# **Organizational Charts**













| Sport                       | Head Coach/Coordinator | Assistant Coach                                         |
|-----------------------------|------------------------|---------------------------------------------------------|
| Club Equestrian             | Dana Stark             |                                                         |
| Men's/Women's Cross Country | Tim Rudd               | Autumn Wosencroft                                       |
| Men's/Women's Golf          | Bill Volpe             |                                                         |
| Women's Gymnastics          | Monica Nassi           | Emma Hartan                                             |
| Women's Lacrosse            | Jessalyn O'Niell       | Hannah Ambrosia