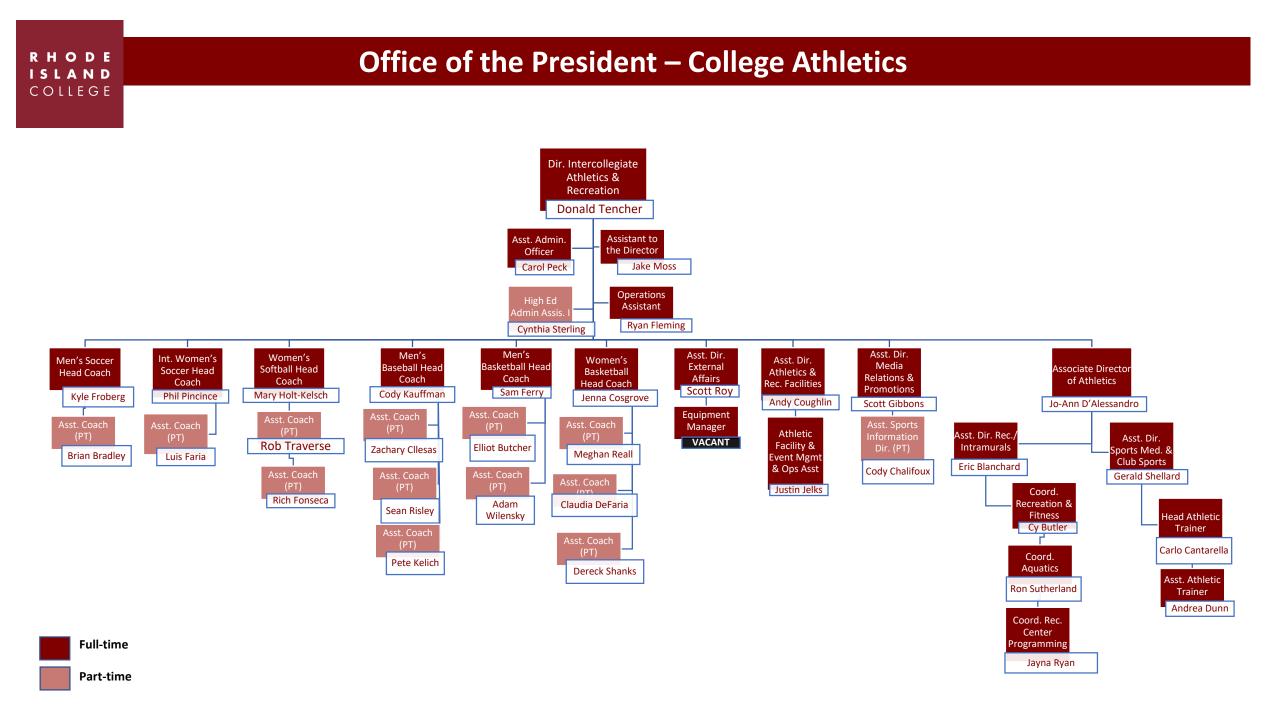

# **Organizational Charts**

| Sport                       | Head Coach/Coordinator | Assistant Coach                                         |
|-----------------------------|------------------------|---------------------------------------------------------|
| Club Equestrian             | Dana Stark             |                                                         |
| Men's/Women's Cross Country | Tim Rudd               | Autumn Wosencroft                                       |
| Men's/Women's Golf          | Bill Volpe             |                                                         |
| Women's Gymnastics          | Monica Nassi           | Emma Hartan                                             |
| Women's Lacrosse            | Jessalyn O'Niell       | Hannah Ambrosia                                         |
| Women's Swimming            | Barry Fontaine         |                                                         |
| Men's/Women's Tennis        | Adam Spring            | Grace Zangari<br>Julie Reddy                            |
| Men's/Women's Track         | Tim Rudd               | Autumn Wosencroft<br>Mathew Russom<br>Destinee Barrette |
| Women's Volleyball          | Jennifer Cabral        | Amelia Murphy                                           |
| Wrestling                   | Jay Jones              | Jonathan Murray<br>Stephen Masi                         |