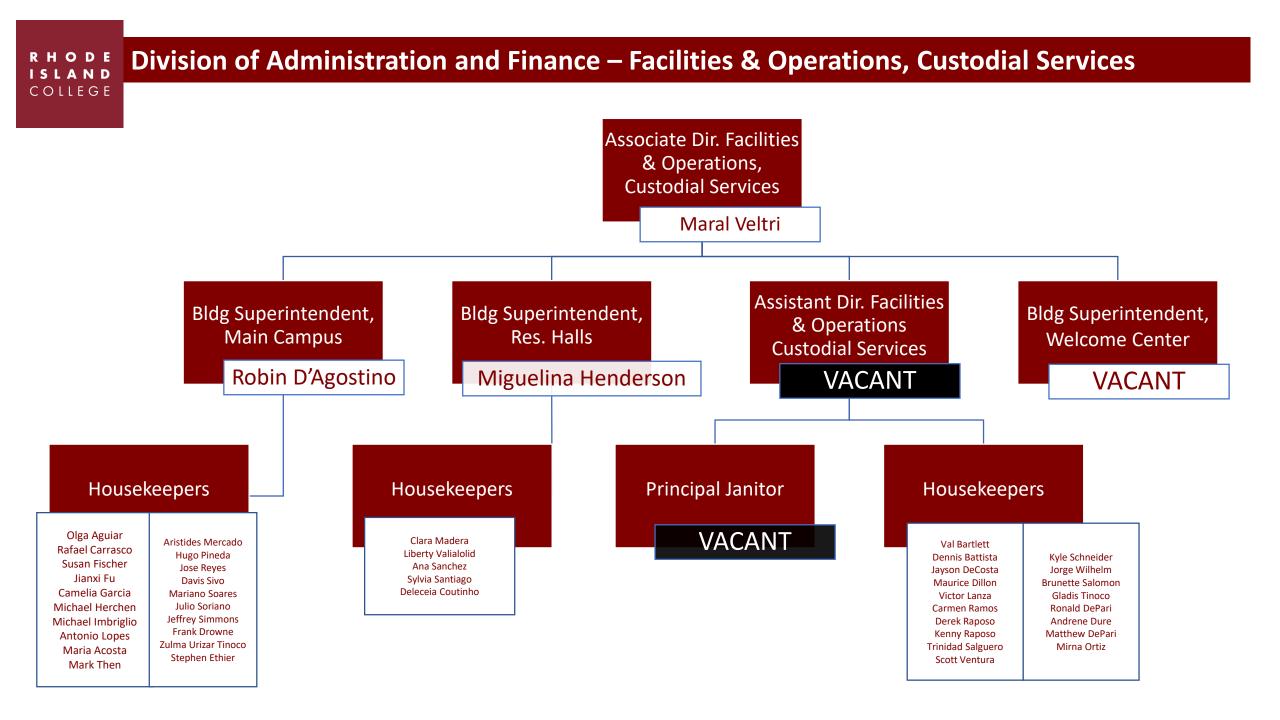

|
| Women's Lacrosse            | Jessalyn O'Niell       | Hannah Ambrosia                                         |
| Women's Swimming            | Barry Fontaine         |                                                         |
| Men's/Women's Tennis        | Adam Spring            | Grace Zangari<br>Julie Reddy                            |
| Men's/Women's Track         | Tim Rudd               | Autumn Wosencroft<br>Mathew Russom<br>Destinee Barrette |
| Women's Volleyball          | Jennifer Cabral        | Amelia Murphy                                           |
| Wrestling                   | Jay Jones              | Jonathan Murray<br>Stephen Masi                         |



R H O D E I S L A N D C O L L E G E

## **Office of the Controller**





RHODE

ISLAND College













## **Division of Administration and Finance – Campus Police**



RINEC Police Officer Frank DelSanto

#### R H O D E I S L A N D C O L L E G E

#### R H O D E I S L A N D C O L L E G E

**Full-time** 

Part-time

#### Division of Administration and Finance – Office of Information Technology Services, User Support Services



#### R H O D E I S L A N D C O L L E G E

### Division of Administration and Finance – Office of Information Technology Services, MIS and Infrastructure Services



Full-time

Part-time









**Full-time**