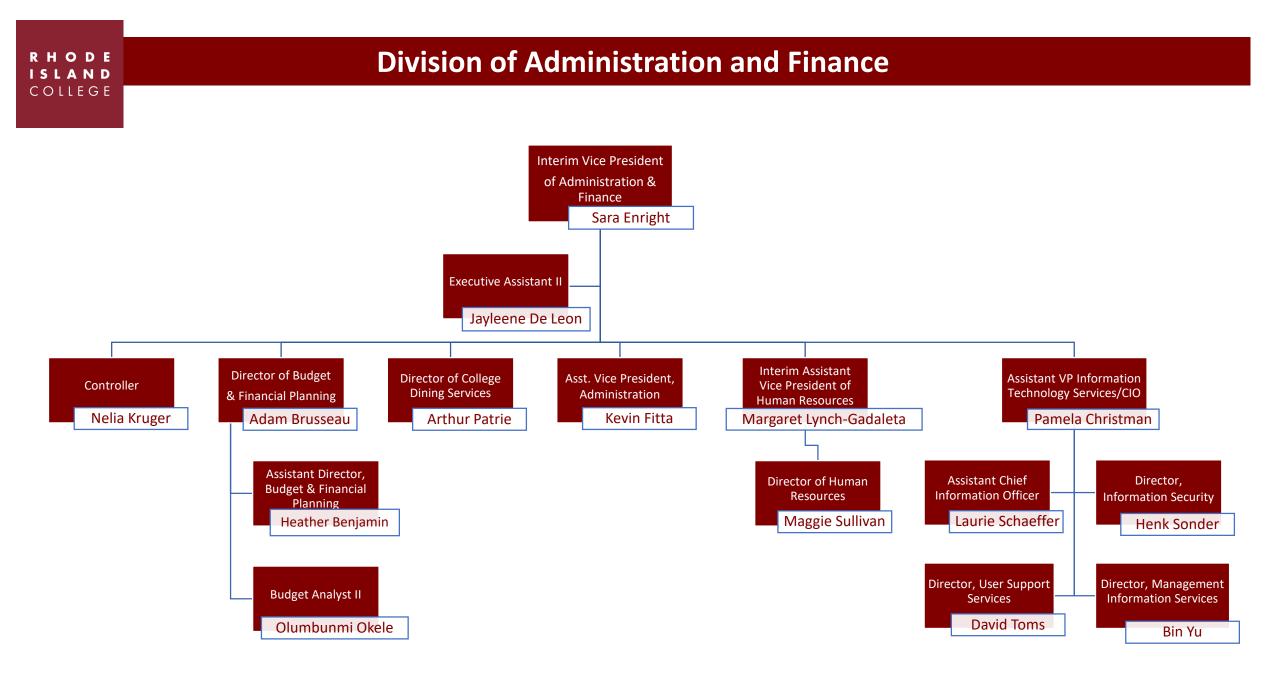

## **Division of Administration and Finance – Campus Police**

RINEC Police Officer Frank DelSanto

#### Division of Administration and Finance – Office of Information Technology Services, User Support Services

### Division of Administration and Finance – Office of Information Technology Services, MIS and Infrastructure Services

Full-time

Part-time

**Full-time** 