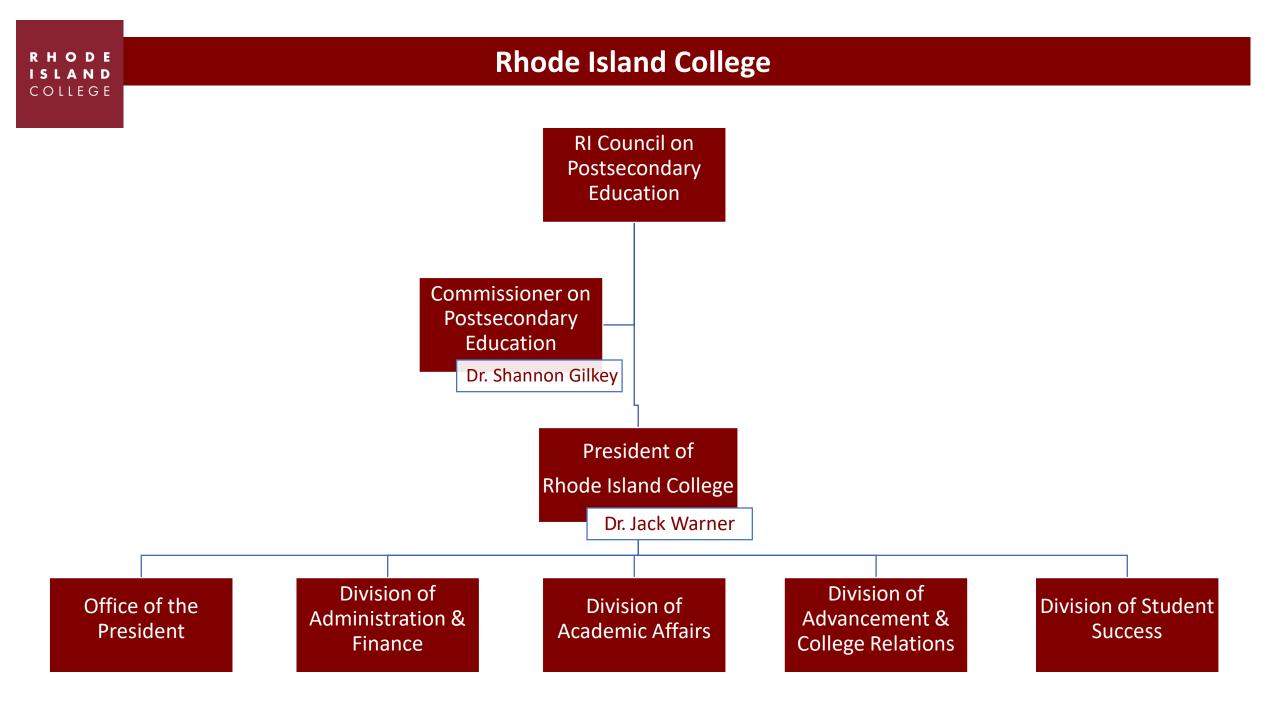

# **Organizational Charts**













| Sport                       | Head Coach/Coordinator | Assistant Coach                                         |
|-----------------------------|------------------------|---------------------------------------------------------|
| Club Equestrian             | Dana Stark             |                                                         |
| Men's/Women's Cross Country | Tim Rudd               | Autumn Wosencroft                                       |
| Men's/Women's Golf          | Bill Volpe             |                                                         |
| Women's Gymnastics          | Monica Nassi           | Emma Hartan                                             |
| Women's Lacrosse            | Jessalyn O'Niell       | Hannah Ambrosia